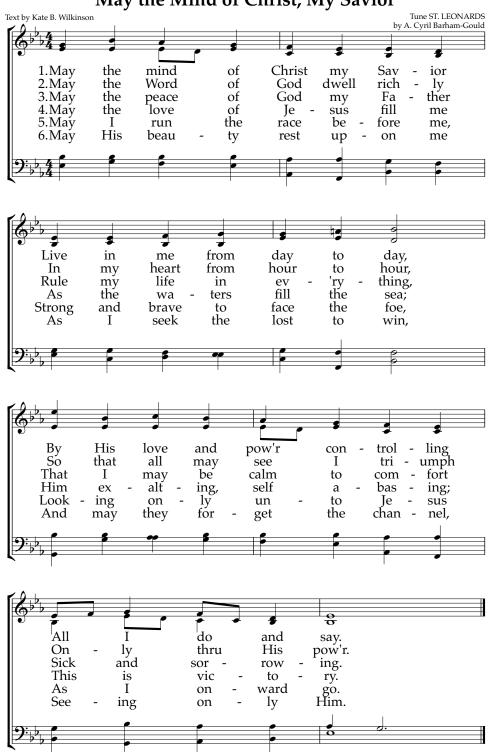

\* HYMN No 02

May the Mind of Christ, My Savior

## SERMON NOTES cont'd

"Unity: Part III" *Philippians* 2:5-11

No 02 May the Mind of Christ, My Savior